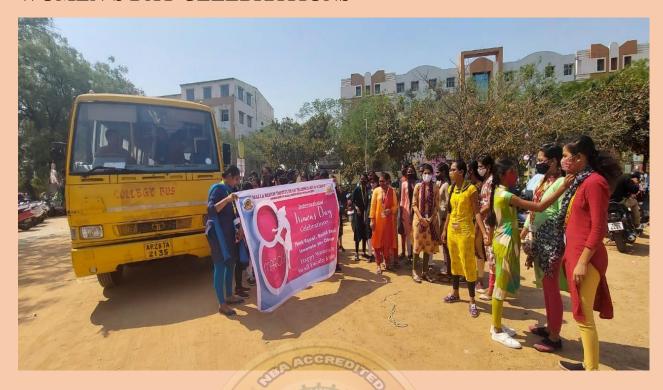

### WOMEN'S DAY CELEBRATIONS

On the eve of International Women's Day, Our NSS unit has conducted Women's Day on 08/03/2021 in **MALLA REDDY UNIVERSITY**. Ms.Kavita garu has attended the meeting as a Guest of Honour.