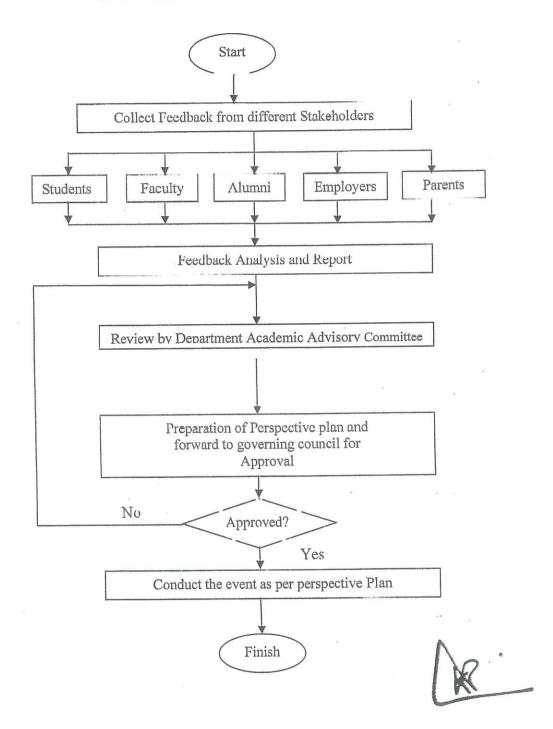

24.07.2017,<br>10.12.2017 |
| 1    | CSE        | Industrial Visit     | "Infosys Campus Visit"                                                                        | 25/10/2017                |
|      |            | Certification Course | 1."Bluemix IBM Cloud" 2."Fundamentals of Python"                                              | 11.01.2018,<br>01.02.2018 |
|      |            | Guest Lectures       | "R-Programming"                                                                               | 27.09.2017                |

J. Juney.

PRINCIPAL PRINCIPAL Malla Reddy Institute of Technology & Science

PRINCIPAL
Malla Reddy Institute of
Technology & Science

# DEPARTMENT OF ELECTRONICS AND COMMUNICATION ENGINEERING

# Academic year 2017-2018



#### STANDARD OPERATING PROCEDURE(SOP)



PRINCIPAL
Malla Reddy Institute of Technology & Science



# MALLA REDDY INSTITUTE OF TECHNOLOGY & SCIENCE (Sponsored by Malla Reddy Educational Society) Permanently Affiliated to JNTUH & Approved by AICTE, New Delhi NBA Accredited Institution, An ISO 9001:2015 Certified, Approved by UK Accreditation Centre Granted Status of 2(f) & 12(b) under UGC Ac. 1956, Govt. of India Department of Electronics and Communication Engineering EVERTIFIED V 2.7.18



|                              |                                         |        |            |