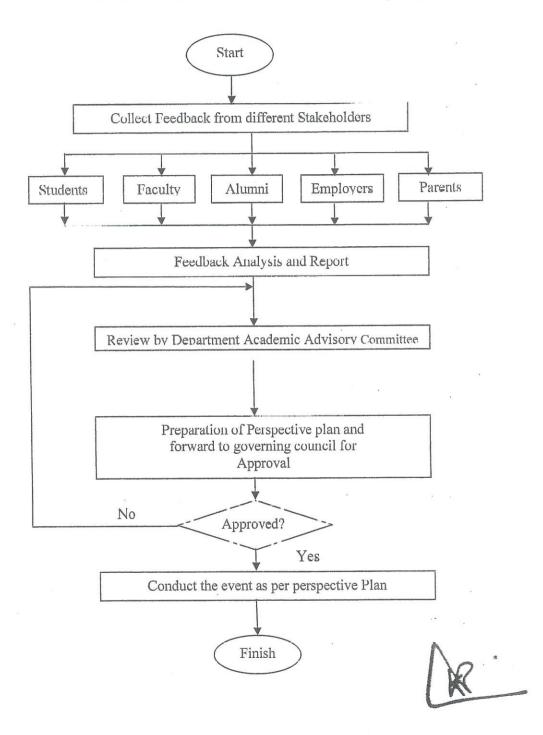

<ol> <li>Workshop on "Big Data"</li> <li>Workshop On "Linux programming"</li> </ol> | 24.01.2017,<br>10.02.2017 |
| 1    | CSE       | Industrial Visit        | "Infosys Campus Visit"                                                              | 25/11/2016                |
|      | CSB       | Certification Course    | 1."Cloud Computing" 2."Fundamentals of Programming"                                 | 11.01.2017,<br>06.02.2017 |
|      |           | Guest Lectures          | "Data warehouse and Data Mining"                                                    | 02.01.2017                |

IQAC.

PRINCIPAL PRINCIPAL Malla Reddy Institute of Technology & Science

# DEPARTMENT OF ELECTRONICS AND COMMUNICATION ENGINEERING

## Academic year 2016-2017



### STANDARD OPERATING PROCEDURE(SOP)



Principal
Malla Reddy Institute of
Technology & Science



(Sponsored by Mallc Reddy Educational Society)

An NBA Accredited Institution, An ISO 9001:2008 Certified Institution Approved by AICTE & Permanently Affiliated to J.YTUH, Hyderabad.

Department of Electronics and Communication Engineering

|    |                          |